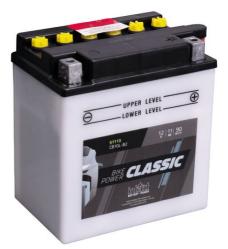

# IC CB10L-B2

#### Japan-Code CB10L-B2 Volt 12V Capacity 11 AH (c20) CCR - 18°C (EN) 90 A (EN) Electrolyte diluted sulphuric acid Electrolyte density 1,28 +/- 0,01 kg/l (25°) Size (LxWxH) 136 x 91 x 146 mm Weight 3,8 kg Pos. of Terminal 0 Technology Low-maintenance lead-acid battery | drycharged, acid pack included Terminal D F