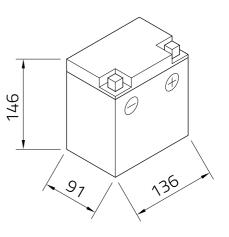

#### Japan-Code CB10L-B2 Volt 12V Capacity 11 AH (c20) CCR - 18°C (EN) 90 A (EN) Electrolyte diluted sulphuric acid Electrolyte density 1,28 +/- 0,01 kg/l (25°) Size (LxWxH) 136 x 91 x 146 mm Weight 3,8 kg Pos. of Terminal 0 Technology Low-maintenance lead-acid battery | drycharged, acid pack included Terminal D F