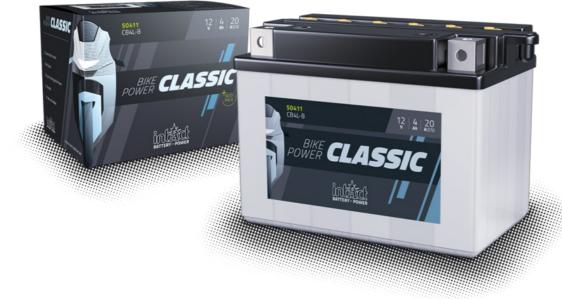

### intAct Bike-Power Classic

Low-maintenance lead-acid battery | dry-charged, acid pack included

## **POWERFUL AND SUSTAINABLE**

The solid battery without frills delivers high starting power, with regular maintenance it achieves a long service life and has excellent recycling properties. Our recommendation for an inexpensive standard motorcycle battery.

# IC CB10L-B2

#### Japan-Code CB10L-B2 Volt 12V Capacity 11 AH (c20) CCR - 18°C (EN) 90 A (EN) Electrolyte diluted sulphuric acid Electrolyte density 1,28 +/- 0,01 kg/l (25°) Size (LxWxH) 136 x 91 x 146 mm Weight 3,8 kg Pos. of Terminal 0 Technology Low-maintenance lead-acid battery | drycharged, acid pack included Terminal D F