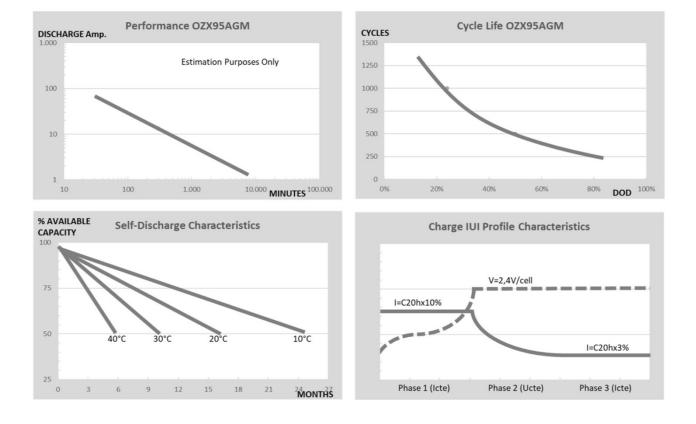

## TABLES & CHARTSAGM BLOCKOZX95AGM

| OZX95AGM BATTERY DISCHARGE PERFORMANCE AT 25°C |         |           |           |             |  |  |  |
|------------------------------------------------|---------|-----------|-----------|-------------|--|--|--|
| Discharge rate                                 | C5 (5h) | C10 (10h) | C20 (20h) | C100 (100h) |  |  |  |
| End of discharge voltage                       | 10,20 V | 10,50 V   | 10,50 V   | 10,80 V     |  |  |  |
| Discharge capacity                             | 67 Ah   | 81 Ah     | 90 Ah     | 95 Ah       |  |  |  |