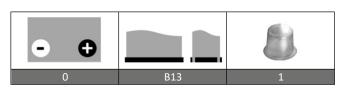

## DATASHEET (1/2)

Range:AGM BLOCKType name:OZX90AGMBarcode:9780241183311

| PERFORMANCES*                          |              | CONFIGURATION |                     |  |  |
|----------------------------------------|--------------|---------------|---------------------|--|--|
| Voltage:                               | 12 V         | Size:         | 310x175x190 mm (L5) |  |  |
| Capacity:                              | 95 Ah (100h) | Polarity:     | 0                   |  |  |
| Cap. 10/20h:                           | 81/90 Ah     | Terminal:     | 1 (taper)           |  |  |
| Energy at 100h:                        | 1,1 kWh      | Holddown:     | B13                 |  |  |
| Cicles at 50%:                         | 500          | Ventilation   | Valve regulated     |  |  |
| PV Cicles (24%):                       | 1000         | Maintenance:  | Not required (MF)   |  |  |
| Self-Discharge:                        | 12 months    |               |                     |  |  |
| (from the date of production, at 25°C) |              |               |                     |  |  |