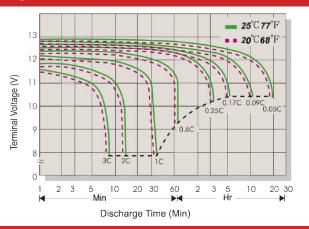

|  |  |  |
|----------------|----------------------------------|---------------------------|--|--|--|
| No             | ominal Voltage                   | 12V                       |  |  |  |
| Rated Ca       | apacity (100 hour rate)          | 90Ah                      |  |  |  |
|                | Total Height<br>(with terminals) | 175 mm (6.89 inches)      |  |  |  |
| Dimension      | Height                           | 175 mm (6.89 inches)      |  |  |  |
|                | Length                           | 315 mm ( 12.40 inches)    |  |  |  |
|                | Width                            | 175 mm (6.89 inches)      |  |  |  |
|                | Weight                           | Approx. 21,6kg (48.50lbs) |  |  |  |

## Discharge characteristics 25°C (77°F)



## Charge characteristic Curve for standby use