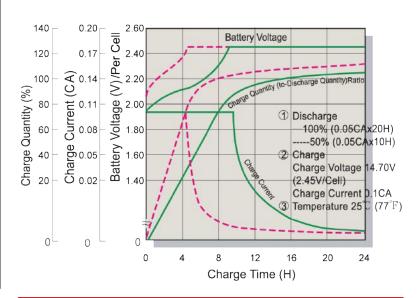

-------------------------------|---------------------------|--|--|--|
| No             | ominal Voltage                   | 12V                       |  |  |  |
| Rated Ca       | apacity (100 hour rate)          | 90Ah                      |  |  |  |
|                | Total Height<br>(with terminals) | 175 mm (6.89 inches)      |  |  |  |
| Dimension      | Height                           | 175 mm (6.89 inches)      |  |  |  |
|                | Length                           | 315 mm ( 12.40 inches)    |  |  |  |
|                | Width                            | 175 mm (6.89 inches)      |  |  |  |
|                | Weight                           | Approx. 21,6kg (48.50lbs) |  |  |  |

## Discharge characteristics 25°C (77°F)



## Charge characteristic Curve for standby use