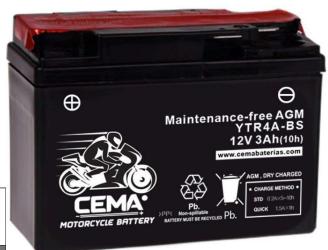

Range: MOTO AGM DRY

Type name: YTR4A-BS

| PERFORMANCES*     |                |              | CONFIGURATION          |  |
|-------------------|----------------|--------------|------------------------|--|
| Voltage:          | 12 V           | Size:        | 113x48x85 mm (Moto)    |  |
| Capacity:         | 3 Ah (10h)     | Polarity:    | 4                      |  |
| C. Cranking (EN): | 45 A           | Terminal:    | F (faston)             |  |
| Vibration (EN):   | Not applicable | Holddown:    | -                      |  |
| Duration (EN):    | Not applicable | Ventilation  | Vent with valve (VRLA) |  |
| Self-Discharge:   | Not applicable | Maintenance: | Not required (MF)      |  |
|                   |                |              |                        |  |

<sup>\*</sup>According to standard EN 50342

| INTERNAL CONSTRUCTION |                      |                | COMPONENTS         |  |
|-----------------------|----------------------|----------------|--------------------|--|
| Tecnology:            | Dry charged AGM      | BoxRecipiente: | PP/black           |  |
|                       |                      | Lid:           | PP/black           |  |
| Alloy:                | Calcium              | Plugs:         | Pressure, PP/black |  |
| Separator:            | AGM (glass mat)      | Handles:       | -                  |  |
| Total Weight:         | 0,83 kg              |                |                    |  |
| Acid:                 | Side-bottle included |                |                    |  |
| Origin:               | Asia                 |                |                    |  |
|                       |                      |                |                    |  |