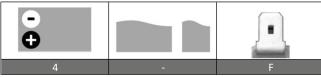

Range: MOTO AGM DRY

Type name: YTR4A-BS

| PERFORMANCES*     |                |              | CONFIGURATION          |  |
|-------------------|----------------|--------------|------------------------|--|
| Voltage:          | 12 V           | Size:        | 113x48x85 mm (Moto)    |  |
| Capacity:         | 3 Ah (10h)     | Polarity:    | 4                      |  |
| C. Cranking (EN): | 45 A           | Terminal:    | F (faston)             |  |
| Vibration (EN):   | Not applicable | Holddown:    | -                      |  |
| Duration (EN):    | Not applicable | Ventilation  | Vent with valve (VRLA) |  |
| Self-Discharge:   | Not applicable | Maintenance: | Not required (MF)      |  |
|                   |                |              |                        |  |