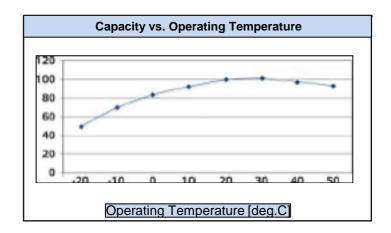

ered ready for use at 100% of its nominal capacity
- ✓ Long Service Life

| Mechanical Characteristics |          |             |
|----------------------------|----------|-------------|
|                            | SI Units | US Unit     |
| Length                     | 513 mm   | 20.1 inches |
| Width                      | 223 mm   | 8.7 inches  |
| Height                     | 223 mm   | 8.7 inches  |
| Approx. Weight             | 47,6 kg  |             |

| Electrical Characteristics |                    |  |
|----------------------------|--------------------|--|
| Nominal voltage            | 12 Volts           |  |
| Nominal Capacity (20H)     | 180 Ah             |  |
| Nominal Capacity (100H)    | 205 Ah             |  |
| Electrolyte density        | 1.290 ± 0.015 g/ml |  |





| Other Specifications |               |  |
|----------------------|---------------|--|
| Terminals            | Standard cone |  |
| Handles              | Yes (2)       |  |
| QTY/PLT/Layer        | 21/1/3        |  |