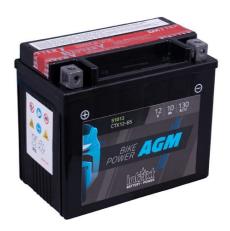

## Datasheet

| Artnum.             | IA YTX12-BS                                                                                                                                                 |
|---------------------|-------------------------------------------------------------------------------------------------------------------------------------------------------------|
| Japan-Code          | CTX12-BS                                                                                                                                                    |
| Volt                | 12V                                                                                                                                                         |
| Capacity            | 10 AH (c20)                                                                                                                                                 |
| CCR -18°C (EN)      | 130 A (EN)                                                                                                                                                  |
| Electrolyte         | diluted sulphuric acid                                                                                                                                      |
| Electrolyte density | 1,32 +/-0,01 kg/l (25°)                                                                                                                                     |
| Size (LxWxH)        | 150 x 87 x 132 mm                                                                                                                                           |
| Weight              | 3,9 kg                                                                                                                                                      |
| Pos. of Terminal    | 1                                                                                                                                                           |
| Technology          | Sealed AGM battery (electrolyte held in Absorbent<br>Glass Mat separators)   dry-charged, acid pack is<br>included   maintenance-free after initial filling |
| Terminal            | A FRONT                                                                                                                                                     |