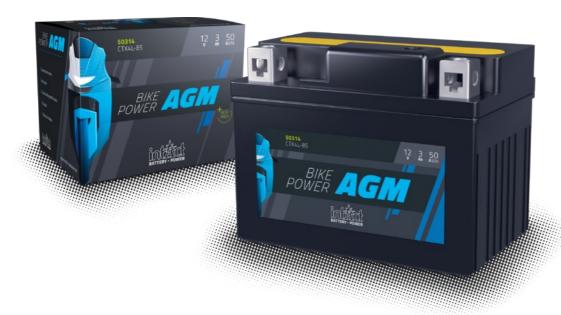

## intAct Bike-Power AGM

Sealed AGM battery (electrolyte held in Absorbent Glass Mat separators) | dry-charged, acid pack is included | maintenance-free after initial filling

## AFFORDABLE ALL-ROUNDER

Withstands the frequent charging cycles in seasonal use and on many short trips slightly better than conventional flooded batteries and starts reliably even when not fully charged. Our recommendation for anybody in need of an affordable sealed motorcycle battery.

- » High power reserve. Significant starting power even when partially discharged.
- » Shake-proof. The plates are firmly embedded in the glass fibre mat
- » Maintenance-free after initial filling by a specialist dealer or workshop. Refilling is then no longer possible and not necessary, because the then sealed battery loses virutally no liquid due to gas recombination.
- » Not well suited for repeated deep discharging (below 10.5 volts)
- The battery can also be installed at an angle, as the electrolyte is held in the glass fiber mat and the battery is tightly sealed after filling.