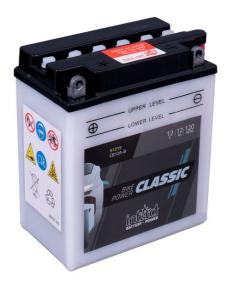

- » Reliable starting power at an excellent price.
- » Replacement recommendation for broken flooded battery.
- » Central degassing.
- » Only to be installed upright, as flooded battery with vent caps.

## Datasheet

| Artnum.             | IC CB12A-B                                                              |
|---------------------|-------------------------------------------------------------------------|
| Japan-Code          | CB12A-B                                                                 |
| Volt                | 12V                                                                     |
| Capacity            | 12 AH (c20)                                                             |
| CCR -18°C (EN)      | 120 A (EN)                                                              |
| Electrolyte         | diluted sulphuric acid                                                  |
| Electrolyte density | 1,28 +/- 0,01 kg/l (25°)                                                |
| Size (LxWxH)        | 135 x 81 x 161 mm                                                       |
| Weight              | 4,5 kg                                                                  |
| Pos. of Terminal    | 1                                                                       |
| Technology          | Low-maintenance lead-acid battery   dry-<br>charged, acid pack included |
| Terminal            | B FRONT                                                                 |
| Degassing           | 3                                                                       |