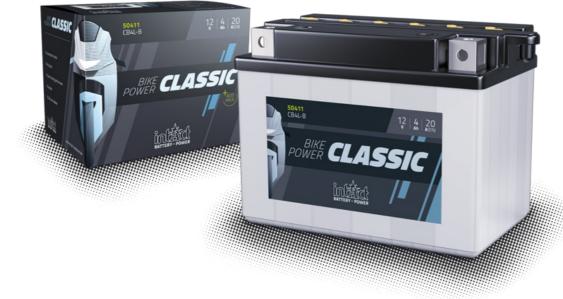

## intAct Bike-Power Classic

Low-maintenance lead-acid battery | dry-charged, acid pack included

## **POWERFUL AND SUSTAINABLE**

The solid battery without frills delivers high starting power, with regular maintenance it achieves a long service life and has excellent recycling properties. Our recommendation for an inexpensive standard motorcycle battery.

- » Reliable starting power at an excellent price.
- » Replacement recommendation for broken flooded battery.
- » Central degassing.
- » **Only to be installed upright,** as flooded battery with vent caps.