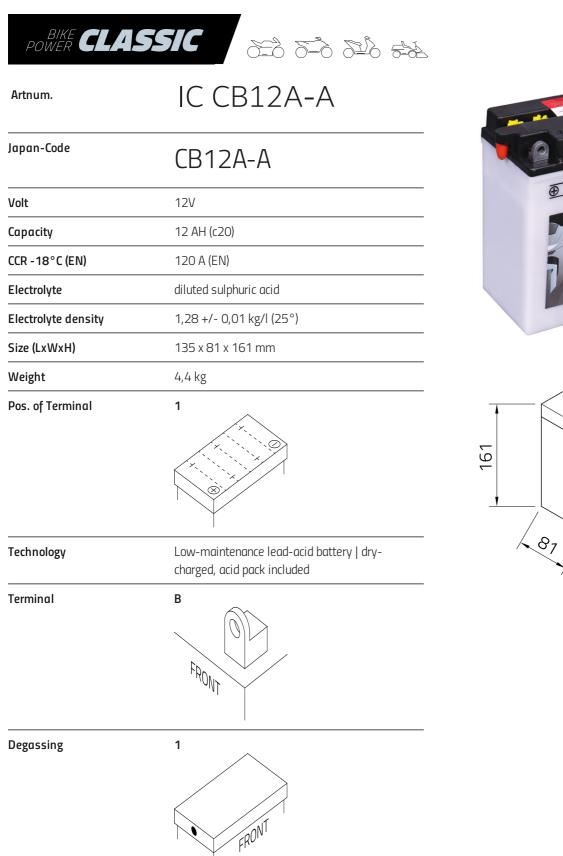

## intAct Bike-Power Classic

Low-maintenance lead-acid battery | dry-charged, acid pack included

- » Reliable starting power at an excellent price.
- » Replacement recommendation for broken flooded battery.
- » Central degassing.
- » **Only to be installed upright,** as flooded battery with vent caps.