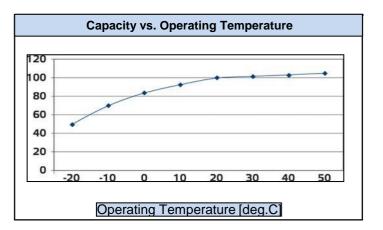

with CE regulations.
- ✓ Container made of fire resistant ABS material.

| Mechanical Characteristics |          |             |
|----------------------------|----------|-------------|
|                            | SI Units | US Unit     |
| Length                     | 513 mm   | 20.1 inches |
| Width                      | 190 mm   | 7.5 inches  |
| Height                     | 223 mm   | 8.7 inches  |
| Approx. Weight             | 36 kg    |             |

| Electrical Characteristics |                    |  |
|----------------------------|--------------------|--|
| Nominal voltage            | 12 Volts           |  |
| Nominal Capacity (20H)     | 140 Ah             |  |
| Nominal Capacity (100H)    | 165 Ah             |  |
| Electrolyte density        | 1.290 ± 0.015 g/ml |  |





| Other Specifications |               |  |
|----------------------|---------------|--|
| Terminals            | Standard cone |  |
| Handles              | Yes (2)       |  |
| QTY/PLT/Layer        | 21/1/3        |  |